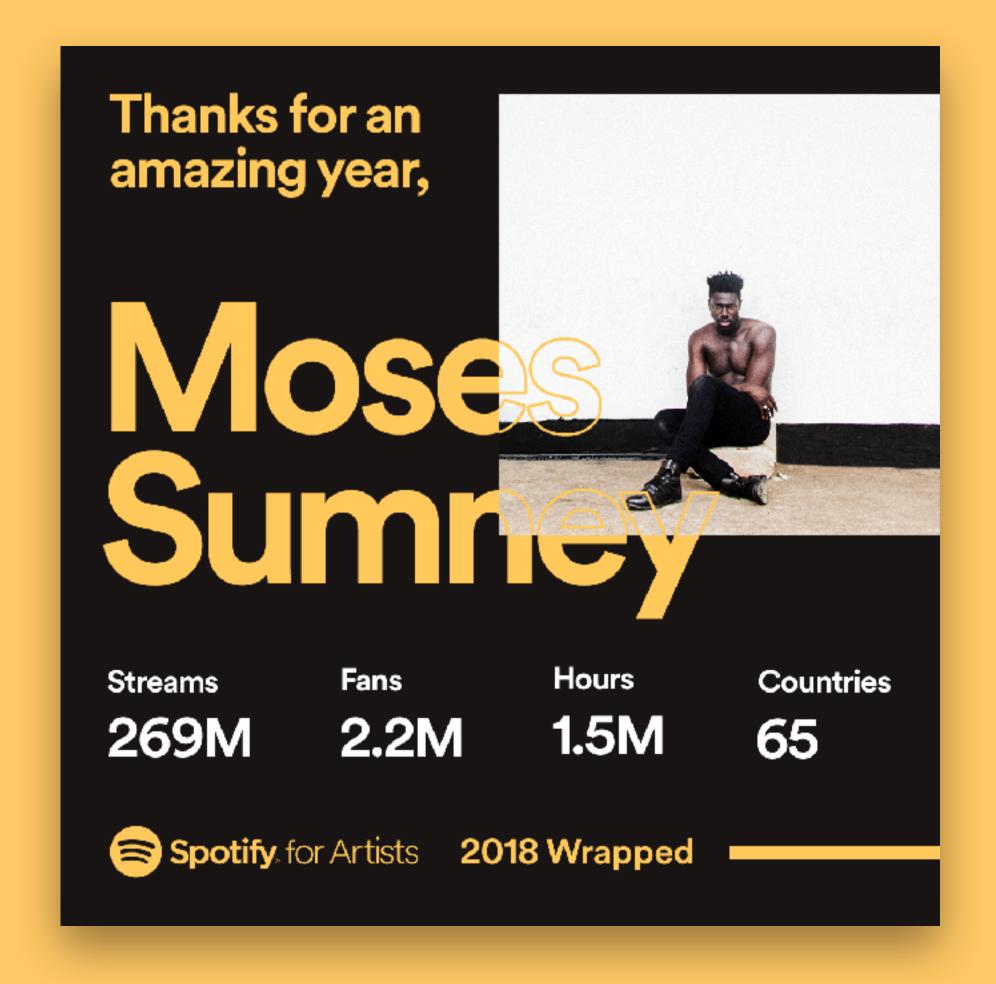

# Sharing your Wrapped.

You can generate share cards from the Wrapped site that celebrate this year's achievements with fans.

There's a card that summarizes your entire year, as well as individual cards per achievement, all personalized to the colors of your avatar.

We'd love you to share these with your fans—and use #2018ArtistWrapped when you post.

Spotify Artist Wrapped 2018