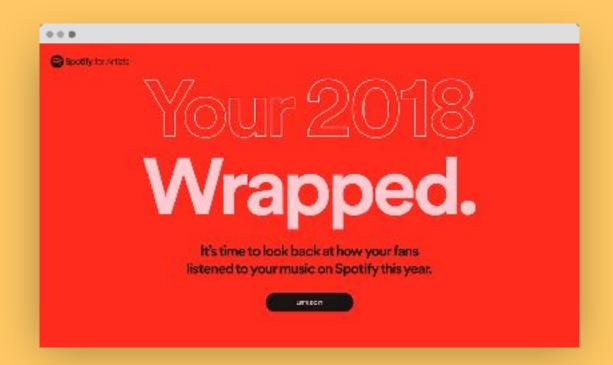

# Celebrating 2018 for Artists.

Last year, we introduced the personalized Wrapped experience to artists for the first time. This year, Wrapped is bigger and better.

If you have music on Spotify, your 2018
Wrapped will be waiting for you — even if
you haven't yet claimed your Spotify for
Artists account.

### How to Access.

Artists and their teams can access and share their 2018 Wrapped.

1

Get started by logging into your Spotify for Artists account and clicking on the Wrapped banner at the top of your dashboard.