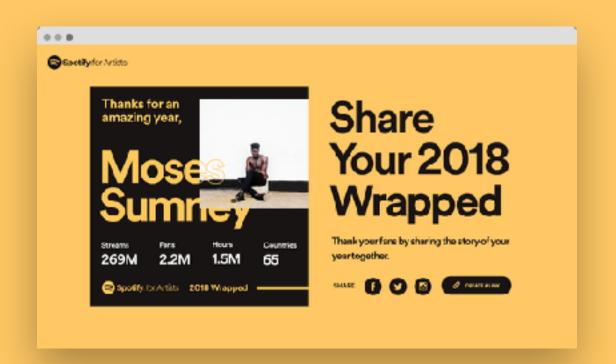

# Sharing your Wrapped.

You can generate share cards from the Wrapped site that celebrate this year's achievements with fans.

There's a card that summarizes your entire year, as well as individual cards per achievement, all personalized to the colors of your avatar.

We'd love you to share these with your fans—and use #2018ArtistWrapped when you post.

Spotify Artist Wrapped 2018