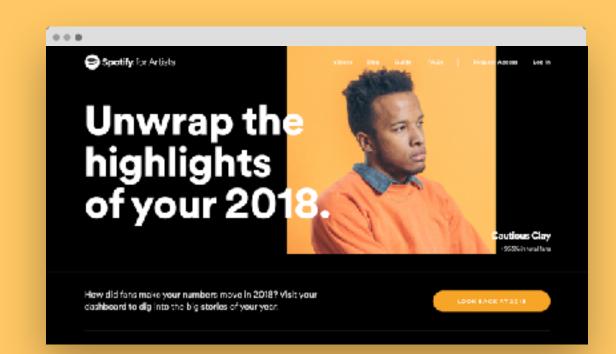

### How to Access.

Artists and their teams can access and share their 2018 Wrapped.

1

Get started by logging into your Spotify for Artists account and clicking on the Wrapped banner at the top of your dashboard.

If you do not have access to Spotify for Artists, you can request a link to view an artist's Wrapped page from a verified artist team member or reach out to your Spotify contact for support.

2

On the Wrapped homepage, you will need to log in with your Spotify account details — not your Spotify Analytics login.
Then you can see the site in full.