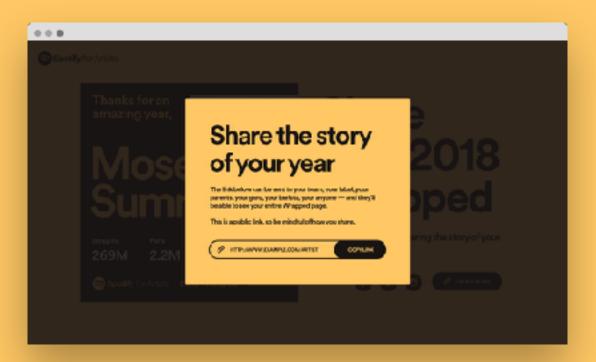

# Sharing your Wrapped.

You can generate share cards from the Wrapped site that celebrate this year's achievements with fans.

There's a card that summarizes your entire year, as well as individual cards per achievement, all personalized to the colors of your avatar.

We'd love you to share these with your fans—and use #2018ArtistWrapped when you post.

Spotify Artist Wrapped 2018