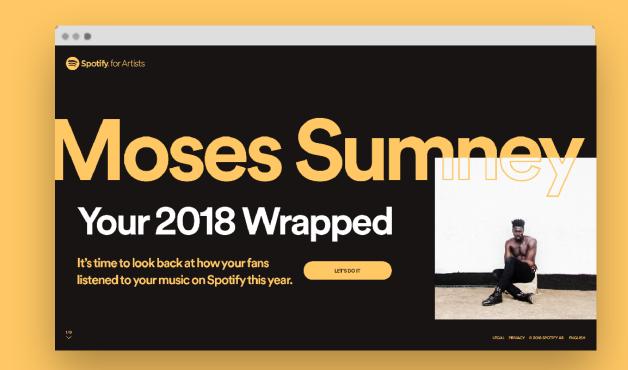

# Celebrating 2018 for Artists.

Last year, we introduced the personalized Wrapped experience to artists for the first time. This year, Wrapped is bigger and better.

If you have music on Spotify, your 2018
Wrapped will be waiting for you — even if
you haven't yet claimed your Spotify for
Artists account.

### How to Access.

Artists and their teams can access and share their 2018 Wrapped.

1

Get started by logging into your Spotify for Artists account and clicking on the Wrapped banner at the top of your dashboard.