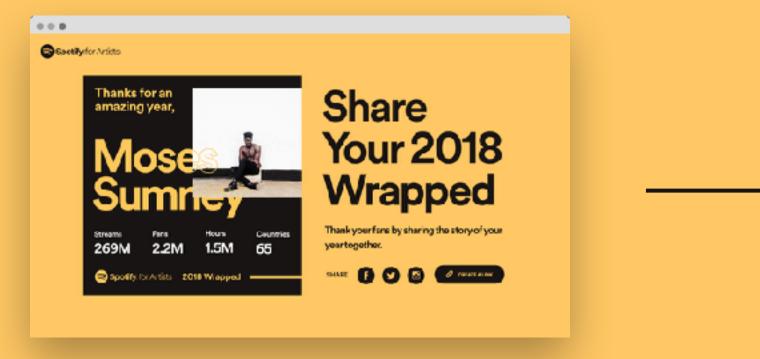

# Sharing your Wrapped.

You can generate share cards from the Wrapped site that celebrate this year's achievements with fans.

There's a card that summarizes your entire year, as well as individual cards per achievement, all personalized to the colors of your avatar.

We'd love you to share these with your fans—and use #2018ArtistWrapped when you post.

Spotify Artist Wrapped 2018