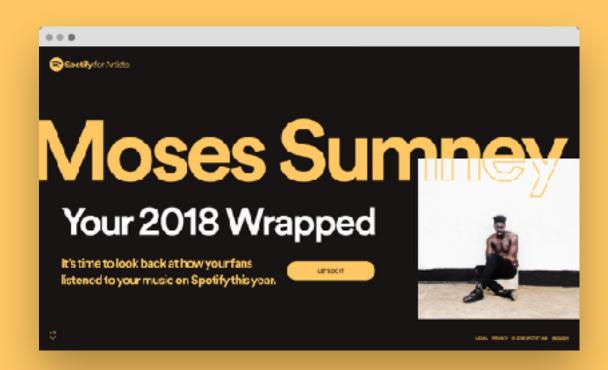

# Celebrating 2018 for Artists.

Last year, we introduced the personalized Wrapped experience to artists for the first time. This year, Wrapped is bigger and better.

If you have music on Spotify, your 2018
Wrapped will be waiting for you — even if
you haven't yet claimed your Spotify for
Artists account.