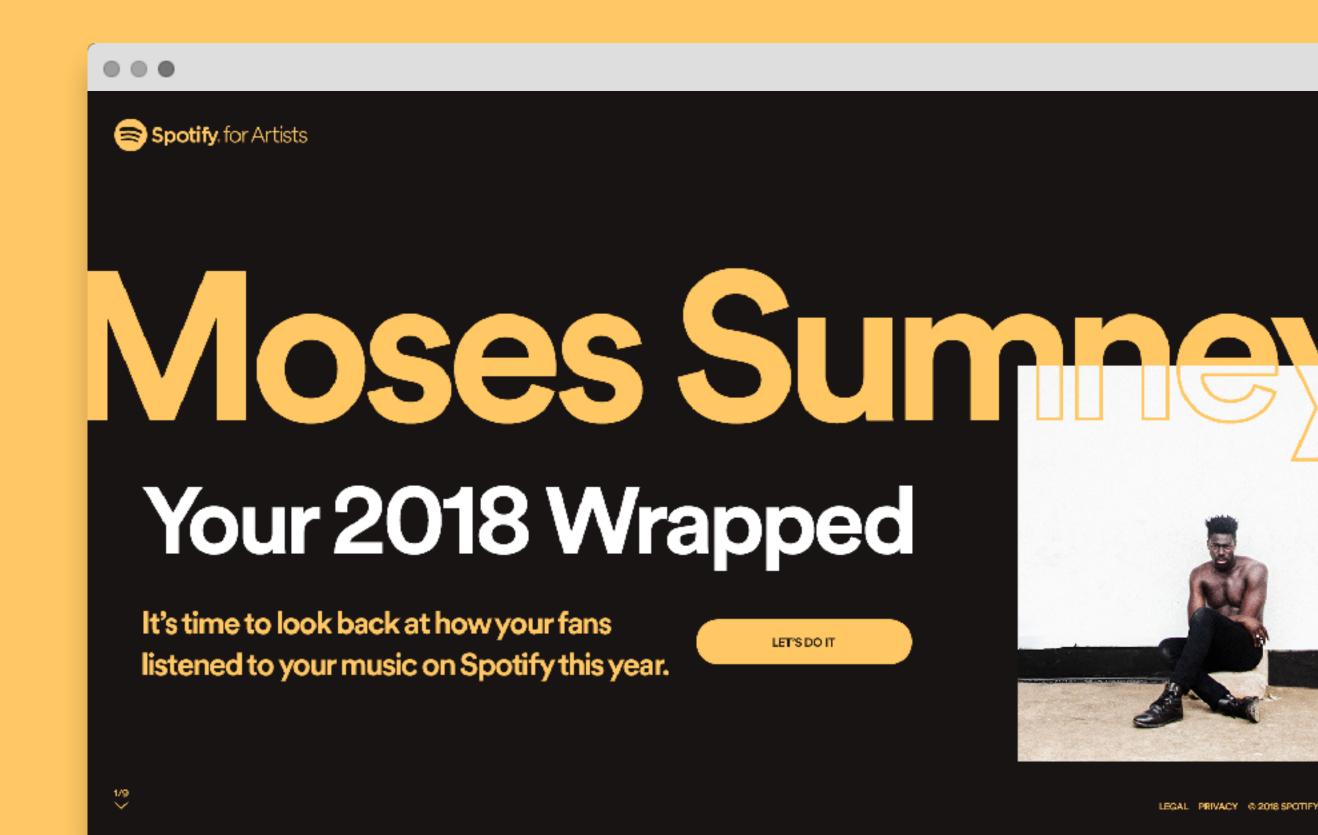

# Celebrating 2018 for Artists.

Last year, we introduced the personalized Wrapped experience to artists for the first time. This year, Wrapped is bigger and better.

If you have music on Spotify, your 2018
Wrapped will be waiting for you — even if
you haven't yet claimed your Spotify for
Artists account.