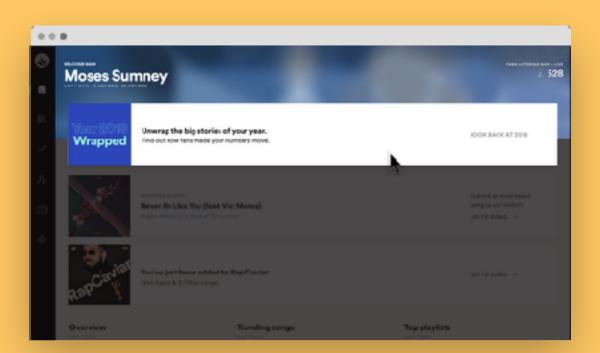

### How to Access.

Artists and their teams can access and share their 2018 Wrapped.

1

Get started by logging into your Spotify for Artists account and clicking on the Wrapped banner at the top of your dashboard.

If you do not have access to Spotify for Artists, you can request a link to view an artist's Wrapped page from a verified artist team member or reach out to your Spotify contact for support.

2

On the Wrapped homepage, you will need to log in with your Spotify account details — not your Spotify Analytics login.
Then you can see the site in full.